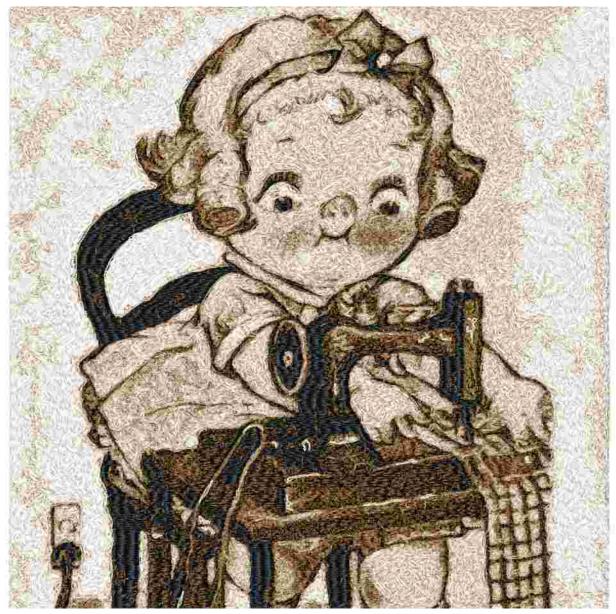

This area is reserved for your logo.

File: 2919.pes (Babylock, Bernina, Brother #PES0090) Stitches: 121081 Size: 9.35 x 9.40 " (237.6 x 238.8 mm) Begin: 4.67, 4.70 " End: 5.08, 3.50 " Start needle: 1 Colors: 5/5 , Stops: 4 Date: 3/30/2019