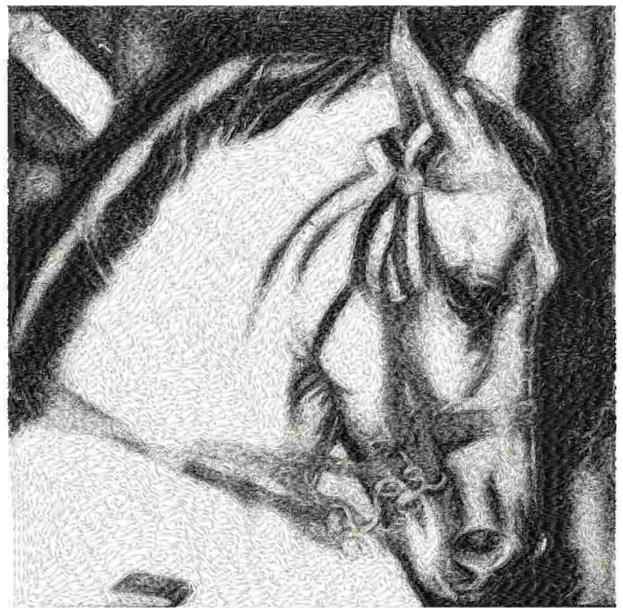

File: 2917.pes (Babylock, Bernina, Brother #PES0055) Stitches: 86670 Size: 7.48 x 7.42 " (190.0 x 188.4 mm) Begin: 3.74, 3.71 " End: 4.76, 3.94 " Start needle: 1 Colors: 5/5 , Stops: 4 Date: 4/7/2019

This area is reserved for your address information.

| Thread                 | Consumption                                                                                                                                         | Name | FuFu Rayon |  |
|------------------------|-----------------------------------------------------------------------------------------------------------------------------------------------------|------|------------|--|
| 1<br>2<br>3<br>4<br>5  | 34.9% (279.1 ft, 23719 st.)<br>26.2% (209.3 ft, 27132 st.)<br>17.3% (138.1 ft, 20780 st.)<br>10.8% (86.0 ft, 9058 st.)<br>10.9% (86.8 ft, 5981 st.) |      |            |  |
| Upper thread<br>Bobbin | 799.2 ft<br>266.4 ft                                                                                                                                |      |            |  |