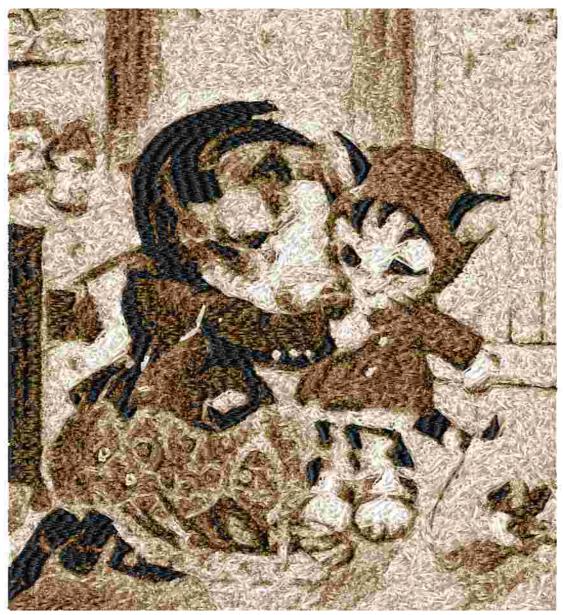

File: 2916.pes (Babylock, Bernina, Brother #PES0055) Stitches: 81145 Size: 6.57 x 7.21 " (166.8 x 183.2 mm) Begin: 3.28, 3.61 " End: 2.98, 2.85 " Start needle: 1 Colors: 5/5 , Stops: 4 Date: 3/28/2019