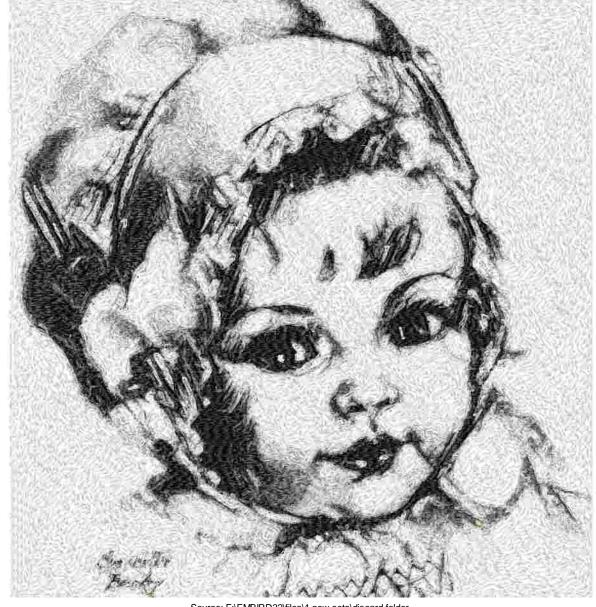

This area is reserved for your logo.

File: Design05.pes (Babylock, Bernina, Brother #PES0090)

Stitches: 94612

Size: 9.29 x 9.62 " (236.0 x 244.4 mm) Begin: 4.62, 4.81 "

End: 4.31, 3.87 "
Start needle: 1
Colors: 5/5, Stops: 4
Date: 3/30/2019

Upper thread 952.0 ft Bobbin 317.3 ft

Note: These are the closest threads Embird 2019 was able to find. They might differ from the real colors in some cases.

Source: F:\EMBIRD32\files\1.new sets\discard folder, File: Design05.pes, Size: 9.29x9.62 " (236.0x244.4 mm), Stitches: 94612, Colors: 5/5