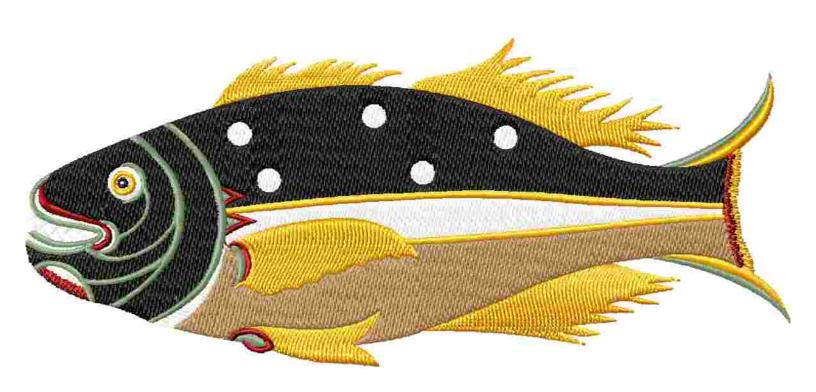

This area is reserved for your logo.

File: 2906.exp (Melco) Stitches: 28499

Size: 7.74 x 3.33 " (196.7 x 84.6 mm) Begin: 3.87, 1.67 "

End: 3.87, 1.67 "
End: 3.87, 1.67 "
Start needle: 1
Colors: 6/8 , Stops: 7
Date: 3/6/2019

This area is reserved for your address information.

| Thread    | Consumption                | Name | FuFu Polyester |  |
|-----------|----------------------------|------|----------------|--|
| 1 (1/2)   | 2.1% (8.6 ft, 909 st.)     |      |                |  |
| 2 2       | 12.8% (51.5 ft, 3809 st.)  |      |                |  |
| 3 (1/2)   | 18.0% (72.1 ft, 5341 st.)  |      |                |  |
| 4         | 2.2% (8.7 ft, 980 st.)     |      |                |  |
| 5         | 37.0% (148.3 ft, 8632 st.) |      |                |  |
| 6         | 15.7% (63.0 ft, 3817 st.)  |      |                |  |
| 7 3 (2/2) | 7.9% (31.8 ft, 2751 st.)   |      |                |  |
| 8 1 (2/2) | 4.2% (16.8 ft, 2260 st.)   |      |                |  |

Upper thread 400.8 ft Bobbin 133.6 ft

Note: These are the closest threads Embird 2018 was able to find. They might differ from the real colors in some cases.