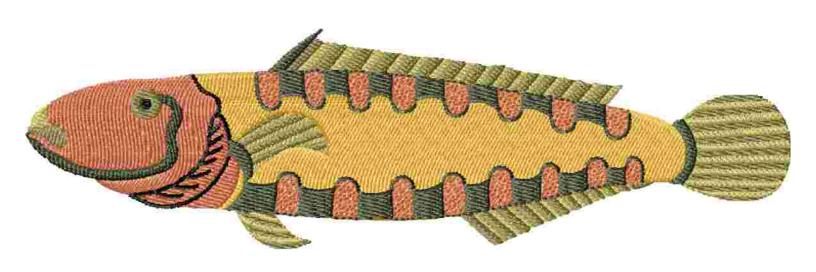

This area is reserved for your logo.

File: 2902.exp (Melco)

Stitches: 21875

Size: 8.00 x 2.29 " (203.3 x 58.2 mm) Begin: 4.00, 1.15 "

End: 4.00, 1.15 "
Start needle: 1
Colors: 6/8 , Stops: 7
Date: 3/6/2019

This area is reserved for your address information.

| Thread     | Consumption                | Name                  | FuFu Rayon |
|------------|----------------------------|-----------------------|------------|
| 1 (1/3)    | 9.1% (27.5 ft, 1635 st.)   | Medium Palmetto Green | 214        |
| 2 2        | 9.6% (28.8 ft, 2763 st.)   | PaleGreen-Yellow      | 282        |
| 3 1 (2/3)  | 5.5% (16.6 ft, 1673 st.)   | Medium Palmetto Green | 214        |
| 4 3        | 38.8% (116.9 ft, 6273 st.) | Gold                  | 503        |
| 5 4        | 21.3% (64.0 ft, 5728 st.)  | Brown                 | 784        |
| <b>6</b> 5 | 1.5% (4.5 ft, 367 st.)     | Black                 | 901        |
| 7 6        | 13.5% (40.7 ft, 3299 st.)  | Laurel Green Medium   | 2016       |
| 8 1 (3/3)  | 0.7% (2.0 ft, 137 st.)     | Medium Palmetto Green | 214        |

Upper thread 301.1 ft Bobbin 100.4 ft

Note: These are the closest threads Embird 2018 was able to find. They might differ from the real colors in some cases.