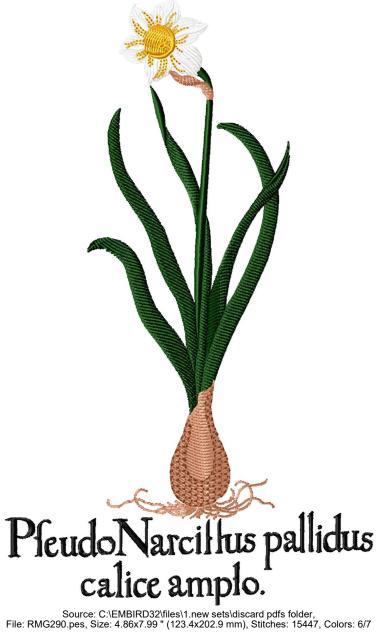

This area is reserved for your logo.

File: RMG290.pes (Babylock, Bernina, Brother #PES0040)

Stitches: 15447

Size: 4.86 x 7.99 " (123.4 x 202.9 mm) Begin: 2.43, 4.00 "

End: 3.40, 0.19 " Start needle: 1

Colors: 6/7, Stops: 6