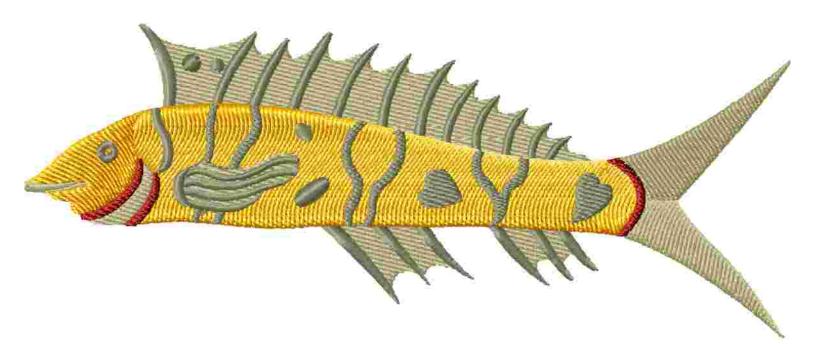

File: 2884.exp (Melco) Stitches: 15553 Size: 6.85 x 2.82 " (174.0 x 71.6 mm) Begin: 3.43, 1.41 " End: 3.43, 1.41 " Start needle: 1 Colors: 4/6 , Stops: 5 Date: 3/6/2019 This area is reserved for your logo.

This area is reserved for your address information.

| Thread                 | Consumption                                           | Name | FuFu Rayon |
|------------------------|-------------------------------------------------------|------|------------|
| 1 1 (1/2)              | 35.9% (83.9 ft, 5241 st.)                             |      |            |
| 2 2 (1/2)<br>3 3       | 9.6% (22.5 ft, 2202 st.)<br>39.6% (92.7 ft, 4978 st.) |      |            |
| 4 1 (2/2)<br>5 2 (2/2) | 3.9% (9.0 ft, 532 st.)<br>9.2% (21.6 ft, 2229 st.)    |      |            |
| 6 4                    | 1.8% (4.3 ft, 371 st.)                                |      |            |
| Upper thread           | 234.0 ft                                              |      |            |
| Bobbin                 | 78.0 ft                                               |      |            |