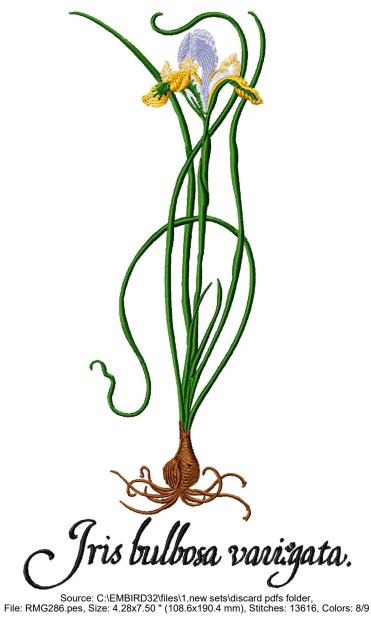

This area is reserved for your logo.

File: RMG286.pes (Babylock, Bernina, Brother #PES0040)

Stitches: 13616

Size: 4.28 x 7.50 " (108.6 x 190.4 mm) Begin: 2.14, 3.75 "

End: 4.24, 0.35 " Start needle: 1

Colors: 8/9, Stops: 8