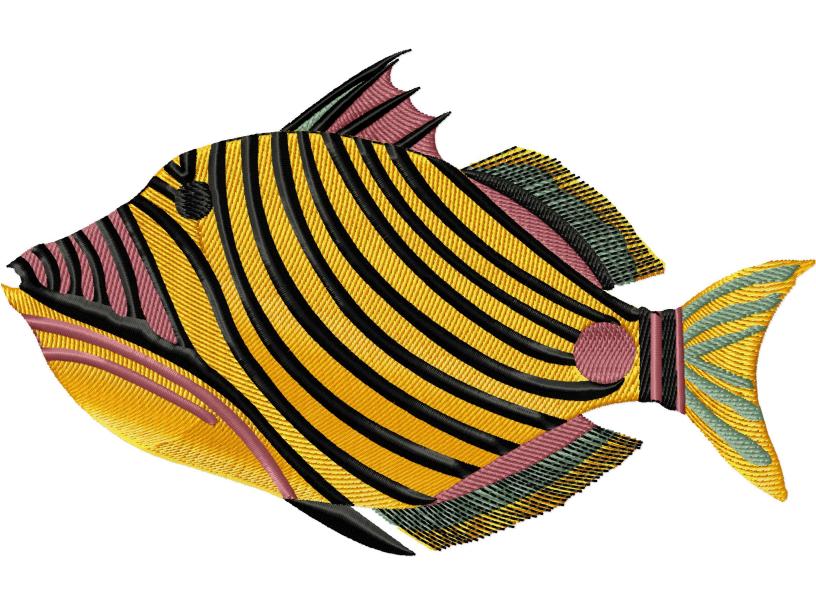

This area is reserved for your address information.

| Thread |         | Consumption                 | Name                 |
|--------|---------|-----------------------------|----------------------|
| 1      | 1 (1/2) | , , ,                       | Canary Yellow Medium |
| 2      | 2       | 5.9% (28.4 ft, 2047 st.)    | Spring Garden        |
| 3      | 3 (1/3) | 2.8% (13.8 ft, 1546 st.)    | Black                |
| 4      | 4 (1/2) | 8.8% (42.8 ft, 2872 st.)    | Mauvewood            |
| 5      | 3 (2/3) | 3.7% (18.1 ft, 1434 st.)    | Black                |
| 6      | 1 (2/2) | 48.2% (234.1 ft, 11793 st.) | Canary Yellow Medium |
| 7      | 3 (3/3) | 20.3% (98.5 ft, 6951 st.)   | Black                |
| 8      | 4 (2/2) | 1.9% (9.2 ft, 735 st.)      | Mauvewood            |