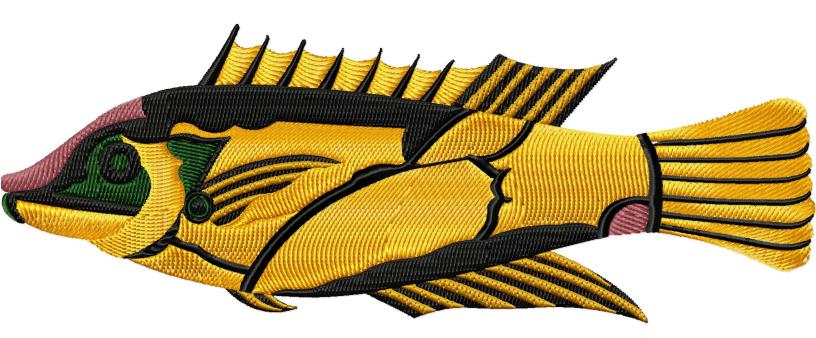

RMG282.pes

File: RMG282.pes (Babylock, Bernina, Brother #PES0001) Stitches: 21334 Size: 6.85 x 2.51 " (174.0 x 63.8 mm) Begin: 3.42, 1.26 " End: 0.92, 1.36 " Start needle: 1 Colors: 5/7 , Stops: 6

This area is reserved for your address information.

|              |         | -                         |                      |
|--------------|---------|---------------------------|----------------------|
| Thread       |         | Consumption               | Name                 |
| -            |         |                           |                      |
| 1            | 1 (1/2) | 14.0% (38.7 ft, 2889 st.) | Canary Yellow Medium |
| 2            | 2 (1/2) | 12.5% (34.8 ft, 2412 st.) | Black                |
| 3            | 3       | 6.1% (17.0 ft, 1963 st.)  | Pale Caramel         |
| 4            | 4       | 2.5% (6.9 ft, 531 st.)    | Medium Pink          |
| 5            | 5       | 3.5% (9.7 ft, 820 st.)    | Evergreen            |
| 6            | 1 (2/2) | 35.7% (98.8 ft, 5954 st.) | Canary Yellow Medium |
| 7            | 2 (2/2) | 25.7% (71.2 ft, 6765 st.) | Black                |
|              |         |                           |                      |
| Upper thread |         | 277.2 ft                  |                      |
| Bobbin       |         | 92.4 ft                   |                      |