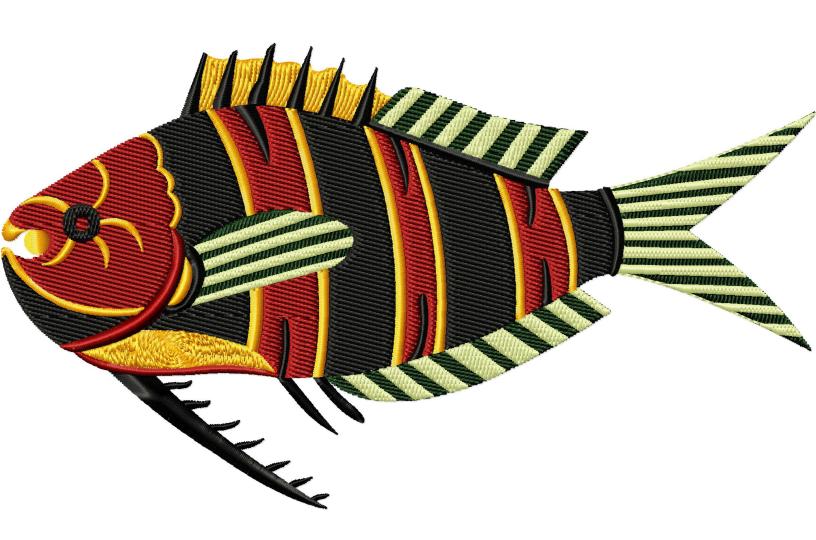

This area is reserved for your logo.

File: RMG281.pes (Babylock, Bernina, Brother #PES0001)

Stitches: 24574

Size: 6.84 x 3.92 " (173.8 x 99.6 mm) Begin: 3.42, 1.96 "

End: 0.63, 2.37 " Start needle: 1

This area is reserved for your address information. Colors: 5/7, Stops: 6

|     | Thread |      | Consumption                | Name                 |  |
|-----|--------|------|----------------------------|----------------------|--|
| 4   |        |      | 24 90/ /72 9 ft //400 ot \ | Dark Craen           |  |
| ' ! | L      |      | 21.8% (72.8 ft, 4400 st.)  | Dark Green           |  |
| 2   | 2      |      | 11.0% (36.7 ft, 3801 st.)  | Lemon                |  |
| 3   | 3 (    | 1/2) | 6.1% (20.4 ft, 1722 st.)   | Canary Yellow Medium |  |
| 4   | 4 (    | 1/2) | 31.0% (103.5 ft, 7065 st.) | Black                |  |
| 5   | 5      |      | 22.0% (73.4 ft, 4998 st.)  | Bayberry Red         |  |
| 6   | 3 (    | 2/2) | 7.5% (25.1 ft, 2455 st.)   | Canary Yellow Medium |  |
| 7   | 4 (    | 2/2) | 0.5% (1.6 ft, 133 st.)     | Black                |  |

Upper thread 333.5 ft **Bobbin** 111.2 ft