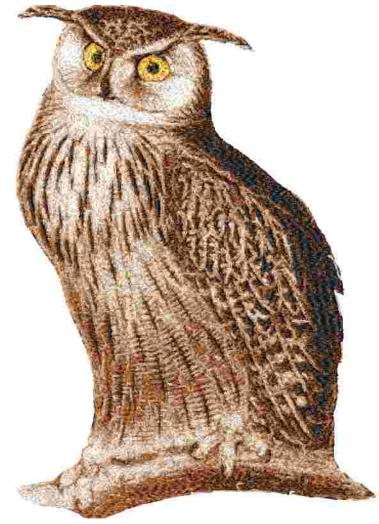

This area is reserved for your logo.

File: 2805.exp (Melco) Stitches: 111479

Size: 6.79 x 9.73 " (172.4 x 247.2 mm) Begin: 3.39, 4.87 "

End: 3.39, 4.87 " Start needle: 1

Colors: 7/11 , Stops: 10 Date: 3/27/2019

This area is reserved for your address information.

| Thread   | Consumption                    | Name | FuFu Rayon |  |
|----------|--------------------------------|------|------------|--|
| 1 (1/3   | s) 0.3% (2.2 ft, 217 st.)      |      |            |  |
| 2 (1/2   | e) 0.1% (1.1 ft, 167 st.)      |      |            |  |
| 3 (1/2   | e) 0.2% (1.7 ft, 202 st.)      |      |            |  |
| 4 1 (2/3 | 0.2% (1.3 ft, 164 st.)         |      |            |  |
| 5 2 (2/2 | e) 0.1% (0.8 ft, 110 st.)      |      |            |  |
| 6 3 (2/2 | e) 0.1% (1.2 ft, 168 st.)      |      |            |  |
| 7 1 (3/3 | 3) 28.2% (240.1 ft, 26639 st.) |      |            |  |
| 8 4      | 26.7% (226.9 ft, 33585 st.)    |      |            |  |
| 9 5      | 22.4% (190.9 ft, 32047 st.)    |      |            |  |
| 10 6     | 14.8% (126.0 ft, 14907 st.)    |      |            |  |
| 11 7     | 6.9% (58.5 ft, 3273 st.)       |      |            |  |

Upper thread 850.6 ft Bobbin 283.5 ft

Note: These are the closest threads Embird 2019 was able to find. They might differ from the real colors in some cases.