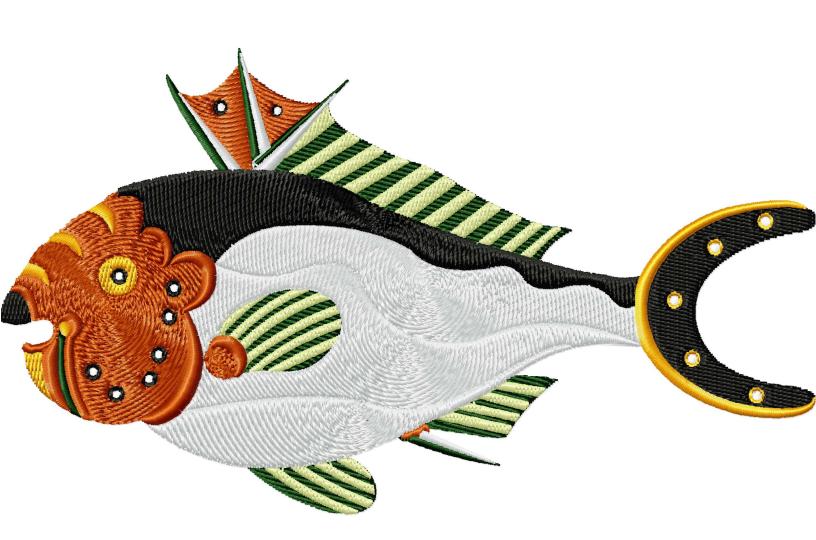

File: RMG279.pes (Babylock, Bernina, Brother #PES0001) Stitches: 25692 Size: 6.84 x 3.92 " (173.7 x 99.6 mm) Begin: 3.41, 1.96 " End: 1.19, 2.37 " Start needle: 1 Colors: 7/10 , Stops: 9

This area is reserved for your address information.

| Thread       | Consumption                       | Name                 |
|--------------|-----------------------------------|----------------------|
| 1            | $1 \qquad 2.5\%$ (7.0 ft 661 at ) | Snow White           |
|              | 1 2.5% (7.9 ft, 661 st.)          |                      |
| 2            | 2 (1/2) 2.1% (6.8 ft, 684 st.)    | Black                |
| 3            | 3 (1/2) 2.9% (9.2 ft, 712 st.)    | Rust                 |
| 4            | 4 (1/2) 2.7% (8.5 ft, 851 st.)    | Canary Yellow Medium |
| 5            | 5 17.2% (54.8 ft, 3673 st.)       | Evergreen            |
| 6            | 6 7.2% (22.9 ft, 2486 st.)        | Lemon                |
| 7            | 7 31.0% (98.9 ft, 7946 st.)       | Cinder Grey          |
| 8            | 2 (2/2) 16.9% (53.8 ft, 3924 st.) | Black                |
| 9            | 4 (2/2) 2.1% (6.8 ft, 641 st.)    | Canary Yellow Medium |
| 10           | 3 (2/2) 15.5% (49.6 ft, 4114 st.) | Rust                 |
| Upper thread | 319.2 ft                          |                      |