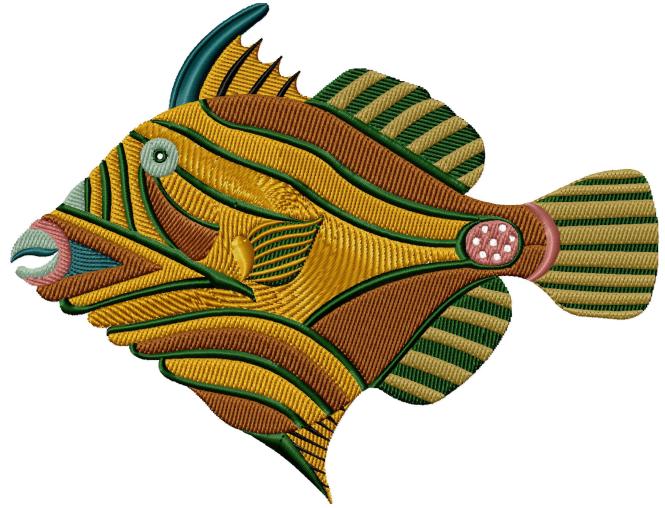

File: RMG278.pes (Babylock, Bernina, Brother #PES0001) Stitches: 29138 Size: 6.47 x 4.96 " (164.4 x 126.1 mm) Begin: 3.24, 2.48 " End: 1.41, 3.46 " Start needle: 1 Colors: 9/14 , Stops: 13

This area is reserved for your address information.

| Thread       |         | Consumption               | Name                |
|--------------|---------|---------------------------|---------------------|
| 1            | 1       | 0.7% (2.7 ft, 263 st.)    | Snow White          |
| 2            | 2 (1/2) | 1.0% (3.7 ft, 310 st.)    | Sea Green           |
| 3            | 3       | 3.2% (12.3 ft, 872 st.)   | Dark Teal           |
| 4            | 4 (1/3) | 3.6% (13.8 ft, 961 st.)   | Pale Caramel        |
| 5            | 5       | 1.2% (4.4 ft, 634 st.)    | Black               |
| 6            | 6 (1/3) | 17.9% (68.1 ft, 3843 st.) | Evergreen           |
| 7            | 7       | 10.1% (38.6 ft, 3415 st.) | Medium Yellow/Green |
| 8            | 4 (2/3) | 22.4% (85.2 ft, 6402 st.) | Pale Caramel        |
| 9            | 8       | 17.5% (66.7 ft, 4499 st.) | Brown               |
| 10           | 6 (2/3) | 2.1% (7.9 ft, 502 st.)    | Evergreen           |
| 11           | 4 (3/3) | 1.7% (6.4 ft, 1067 st.)   | Pale Caramel        |
| 12           | 6 (3/3) | 15.3% (58.4 ft, 5462 st.) | Evergreen           |
| 13           | 9       | 2.5% (9.7 ft, 719 st.)    | Dark Salmon Pink    |
| 14           | 2 (2/2) | 0.7% (2.8 ft, 189 st.)    | Sea Green           |
| Upper thread |         | 380.8 ft                  |                     |