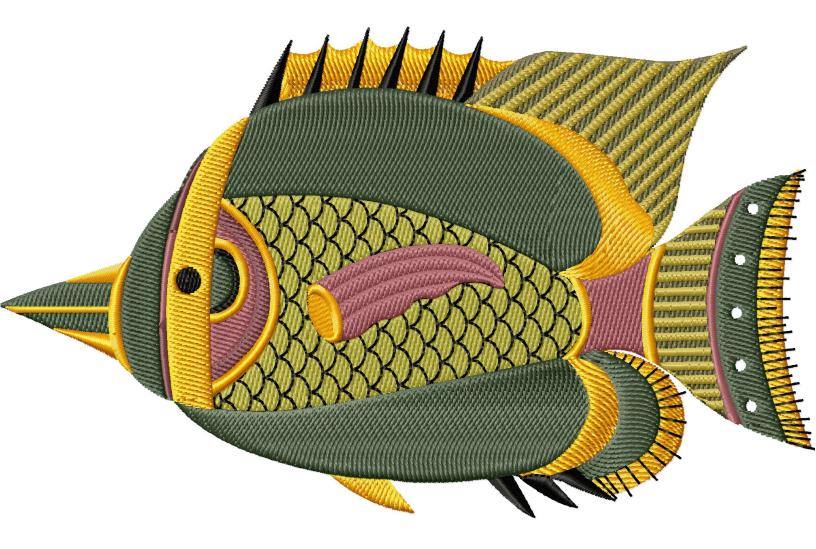

RMG276.pes

File: RMG276.pes (Babylock, Bernina, Brother #PES0001) Stitches: 30501 Size: 6.78 x 4.09 " (172.2 x 103.9 mm) Begin: 3.39, 2.05 " End: 0.91, 1.53 " Start needle: 1 Colors: 8/11 , Stops: 10

This area is reserved for your address information.

| Thread       | Consumption                       | Name                 |
|--------------|-----------------------------------|----------------------|
| 1            | 1 (1/2) 9.9% (43.7 ft, 2976 st.)  | Canary Yellow Medium |
|              |                                   | •                    |
|              | 2 (1/2) 4.0% (17.7 ft, 1382 st.)  | Black                |
| 3            | 3 (1/2) 4.3% (18.9 ft, 1444 st.)  | Mauvewood            |
| 4            | 4 1.6% (7.1 ft, 623 st.)          | Dark Brown           |
| 5            | 5 14.7% (65.0 ft, 3806 st.)       | Light Swamp Green    |
| 6            | 2 (2/2) 3.7% (16.2 ft, 1788 st.)  | Black                |
| 7            | 6 32.9% (145.3 ft, 8578 st.)      | Dark Grey/Green      |
| 8            | 7 10.6% (46.9 ft, 2732 st.)       | DK Yellow Green      |
| 9            | 8 5.0% (21.9 ft, 2382 st.)        | Green/Gold           |
| 10           | 3 (2/2) 3.1% (13.8 ft, 1196 st.)  | Mauvewood            |
| 11           | 1 (2/2) 10.2% (45.2 ft, 3594 st.) | Canary Yellow Medium |
| Upper thread | 441.6 ft                          |                      |