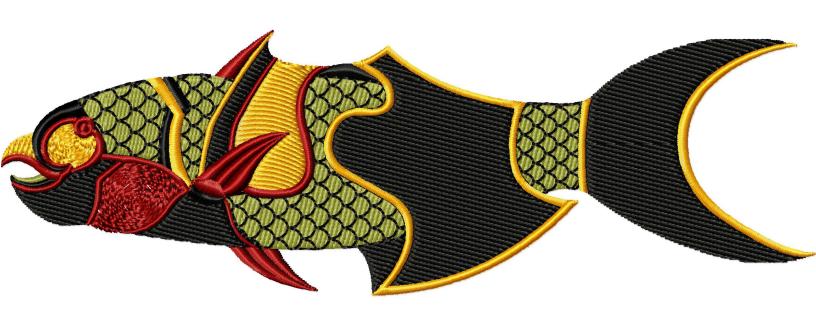

This area is reserved for your logo.

File: RMG274.pes (Babylock, Bernina, Brother #PES0001)

Stitches: 16842

Size: 6.85 x 2.23 " (174.0 x 56.6 mm) Begin: 3.43, 1.11 "

End: 1.62, 0.96 "
Start needle: 1

Colors: 4/6, Stops: 5

This area is reserved for your address information.

| Thread |         | Consumption                | Name                 |
|--------|---------|----------------------------|----------------------|
| 1      | 1 (1/2) | 6.3% (13.4 ft, 978 st.)    | Canary Yellow Medium |
| 2      | 2 (1/2) | 2.4% (5.1 ft, 494 st.)     | Bayberry Red         |
| 3      | 3       | 20.6% (43.8 ft, 2744 st.)  | Pistachio            |
| 4      | 4       | 50.7% (107.6 ft, 7770 st.) | Black                |
| 5      | 1 (2/2) | 9.9% (20.9 ft, 2362 st.)   | Canary Yellow Medium |
| 6      | 2 (2/2) | 10.2% (21.6 ft, 2494 st.)  | Bayberry Red         |
|        |         |                            |                      |