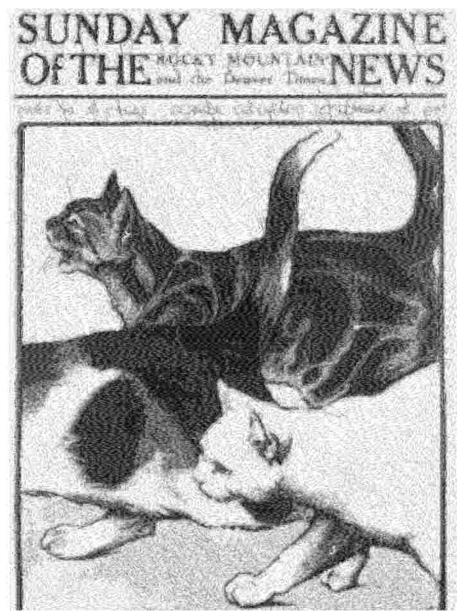

File: 2710EL.pes (Babylock, Bernina, Brother #PES0090) Stitches: 143815 Size: 9.91 x 13.42 " (251.6 x 340.8 mm) Begin: 4.92, 6.73 " End: 6.23, 7.76 " Start needle: 1 Colors: 5/5 , Stops: 4 Date: 3/28/2019

This area is reserved for your address information.

| Thread      | Consumption                 | Name | FuFu Rayon |  |
|-------------|-----------------------------|------|------------|--|
| 1           | 23.5% (390.8 ft, 25453 st.) |      |            |  |
| 2           | 34.1% (566.9 ft, 48479 st.) |      |            |  |
| 3           | 14.5% (241.7 ft, 31773 st.) |      |            |  |
| 4           | 10.7% (177.7 ft, 17167 st.) |      |            |  |
| 5           | 17.3% (287.7 ft, 20943 st.) |      |            |  |
| oper thread | 1664.8 ft                   |      |            |  |
| bbin        | 554.9 ft                    |      |            |  |