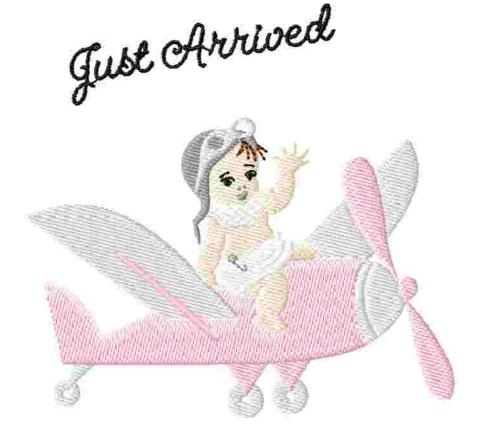

This area is reserved for your logo.

File: 2698.pes (Babylock, Bernina, Brother #PES0001)

Stitches: 16293

Size:  $4.86 \times 6.35$  " (123.4 x 161.3 mm) Begin: 2.43, 3.18 "

End: 4.65, 0.54 "
Start needle: 1
Colors: 7/8, Stops: 7
Date: 3/31/2019