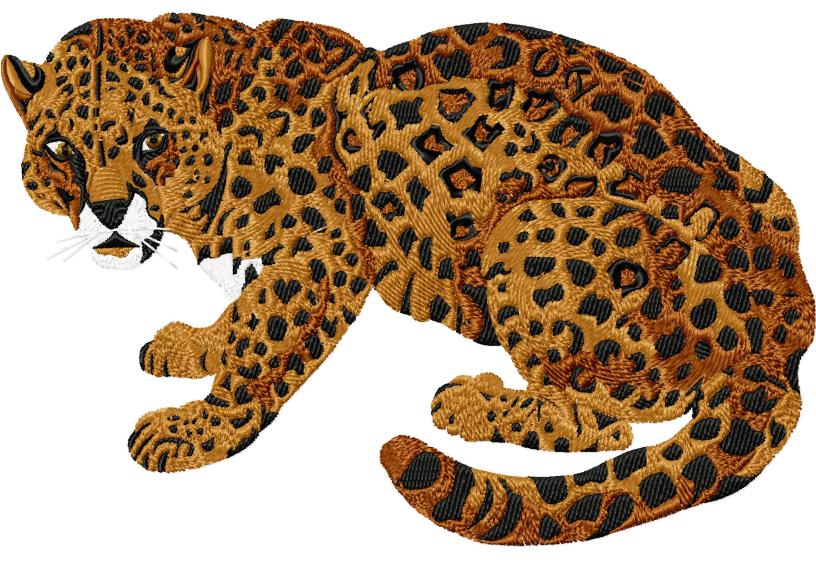

This area is reserved for your logo.

File: RMG269.pes (Babylock, Bernina, Brother #PES0001)

Stitches: 51403 Size: 6.86 x 4.50 " (174.2 x 114.3 mm) Begin: 3.43, 2.25 "

End: 0.95, 2.67 " Start needle: 1

Colors: 5/10, Stops: 9

This area is reserved for your address information.

| Thread |         | Consumption                 | Name        |  |
|--------|---------|-----------------------------|-------------|--|
| 1      | 1 (1/3) | 9.0% (46.8 ft, 3651 st.)    | Light Brown |  |
| 2      | 2 (1/2) | 1.4% (7.3 ft, 890 st.)      | Snow White  |  |
| 3      | 3 ` ´   | 0.2% (1.1 ft, 92 st.)       | Ginger      |  |
| 4      | 4 (1/2) | 1.7% (8.9 ft, 1280 st.)     | Bronze      |  |
| 5      | 5 (1/2) | 41.4% (214.6 ft, 19561 st.) | Black       |  |
| 6      | 1 (2/3) | 1.1% (5.8 ft, 644 st.)      | Light Brown |  |
| 7      | 4 (2/2) | 17.2% (89.4 ft, 10157 st.)  | Bronze      |  |
| 8      | 1 (3/3) | 26.8% (139.1 ft, 14440 st.) | Light Brown |  |
| 9      | 5 (2/2) | 0.8% (4.4 ft, 640 st.)      | Black       |  |
| 10     | 2 (2/2) | 0.2% (0.9 ft, 48 st.)       | Snow White  |  |

Upper thread 518.3 ft Bobbin 172.8 ft