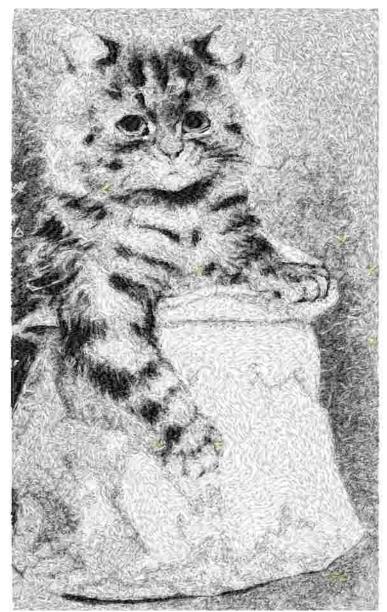

File: 2678.exp (Melco) Stitches: 68330 Size: 5.90 x 9.69 " (149.8 x 246.0 mm) Begin: 2.95, 4.84 " End: 2.95, 4.84 " Start needle: 1 Colors: 5/5 , Stops: 4 Date: 8/11/2019 This area is reserved for your logo.