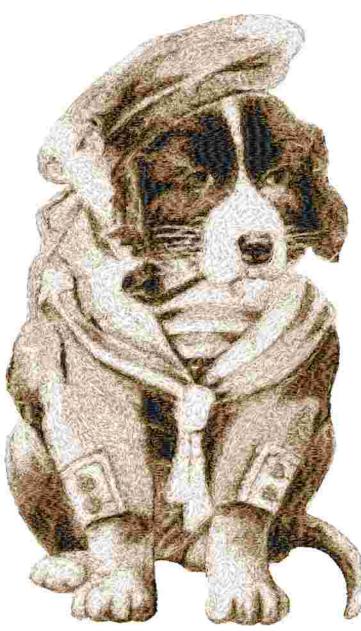

File: RMG2663.hus (Viking Husqvarna) Design name: RMG2663 Stitches: 61955 Size: 5.46 x 9.28 " (138.8 x 235.8 mm) Begin: 2.73, 4.64 " End: 2.73, 4.64 " Start needle: 1 Colors: 5/5 , Stops: 4 Date: 12/27/2018 This area is reserved for your logo.

This area is reserved for your address information.

| Thread       | Consumption                 | Name              |  |
|--------------|-----------------------------|-------------------|--|
| 1            | 17.9% (99.6 ft, 9112 st.)   | Black             |  |
| 2            | 26.2% (145.7 ft, 16305 st.) | Coffee Brown Dark |  |
| 3            | 23.5% (130.8 ft, 19314 st.) | Mocha Beige Dark  |  |
| 4            | 21.1% (117.2 ft, 12606 st.) | Sea Shell         |  |
| 5            | 11.4% (63.2 ft, 4618 st.)   | Yellow/Gold       |  |
| Upper thread | 556.5 ft                    |                   |  |