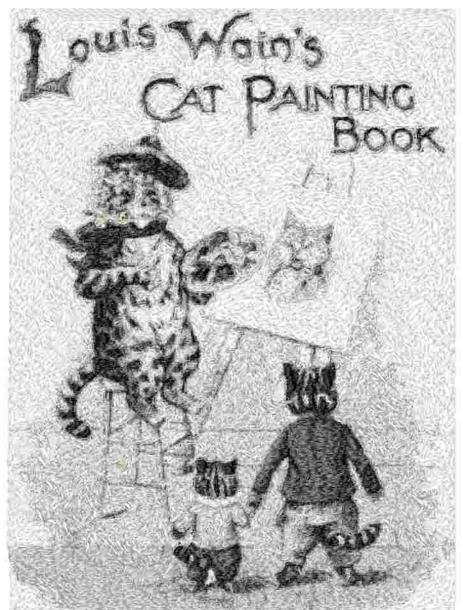

area is reserved for your address information.

| Thread       | Consumption                 | Name | FuFu Rayon |  |
|--------------|-----------------------------|------|------------|--|
| 1            | 14.3% (95.6 ft, 9429 st.)   |      |            |  |
| 2            | 18.6% (124.5 ft, 15371 st.) |      |            |  |
| 3            | 16.0% (107.1 ft, 15996 st.) |      |            |  |
| 4            | 25.2% (168.5 ft, 16911 st.) |      |            |  |
| 5            | 25.8% (172.5 ft, 12222 st.) |      |            |  |
| Upper thread | 668.1 ft                    |      |            |  |
| Bobbin       | 222.7 ft                    |      |            |  |

Note: These are the closest threads Embird 2019 was able to find. They might differ from the real colors in some cases.