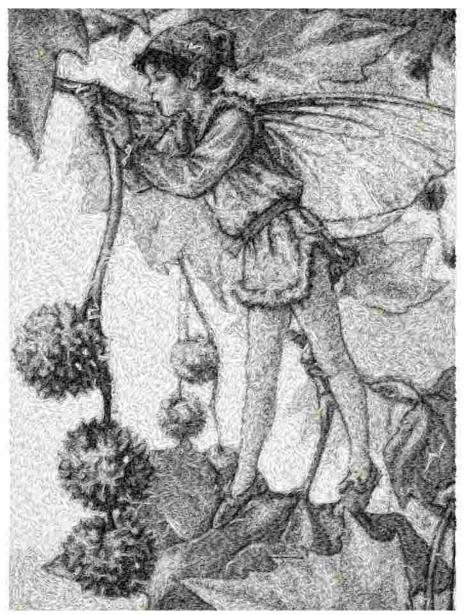

File: 2618.pes (Babylock, Bernina, Brother #PES0055) Stitches: 114138 Size: 7.24 x 9.75 " (184.0 x 247.6 mm) Begin: 3.62, 4.87 " End: 5.31, 5.83 " Start needle: 1 Colors: 5/5 , Stops: 4 Date: 4/3/2019

This area is reserved for your address information.

| Thread       | Consumption                 | Name | FuFu Rayon |  |
|--------------|-----------------------------|------|------------|--|
| 1            | 9.2% (92.1 ft, 10666 st.)   |      |            |  |
| 2            | 25.0% (248.5 ft, 30472 st.) |      |            |  |
| 3            | 31.5% (313.4 ft, 44862 st.) |      |            |  |
| 4            | 22.5% (223.9 ft, 21182 st.) |      |            |  |
| 5            | 11.8% (117.6 ft, 6956 st.)  |      |            |  |
| Upper thread | 995.5 ft                    |      |            |  |
| Bobbin       | 331.8 ft                    |      |            |  |