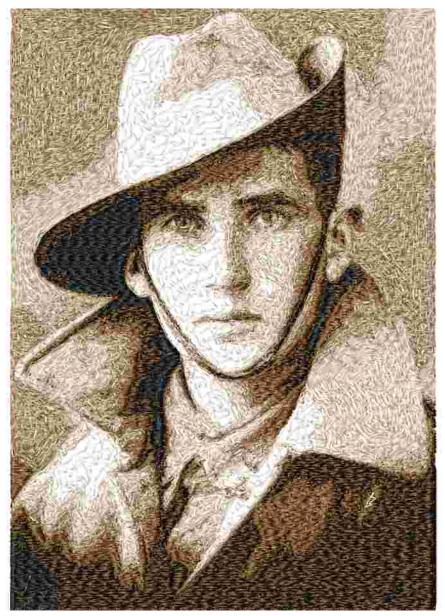

File: 2614.exp (Melco) Stitches: 54262 Size: 6.05 x 8.57 " (153.6 x 217.6 mm) Begin: 3.02, 4.28 " End: 3.02, 4.28 " Start needle: 1 Colors: 5/5 , Stops: 4 Date: 8/15/2019 This area is reserved for your logo.

This area is reserved for your address information.

| Thread       | Consumption                 | Name | Admelody Poly |  |
|--------------|-----------------------------|------|---------------|--|
| 1            | 30.6% (229.9 ft, 13725 st.) |      |               |  |
| 2            | 21.7% (163.1 ft, 12826 st.) |      |               |  |
| 3            | 22.7% (171.1 ft, 13993 st.) |      |               |  |
| 4            | 20.0% (150.7 ft, 11627 st.) |      |               |  |
| 5            | 5.0% (37.7 ft, 2091 st.)    |      |               |  |
| lopar thread | 752.5 ft                    |      |               |  |
| lpper thread |                             |      |               |  |
| Bobbin       | 250.8 ft                    |      |               |  |