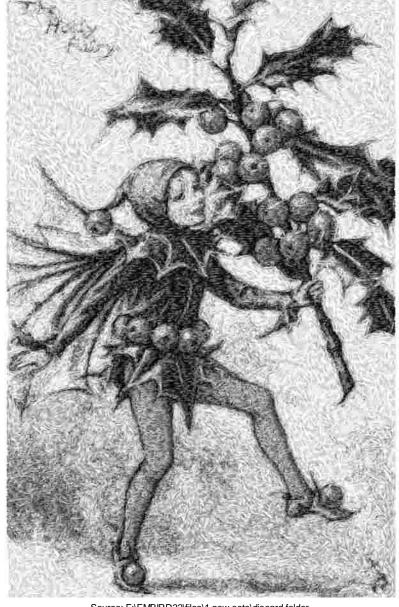

This area is reserved for your logo.

File: 2543.pes (Babylock, Bernina, Brother #PES0040)

Stitches: 72735

Size: 6.12 x 9.49 " (155.4 x 241.0 mm) Begin: 3.06, 4.74 "

End: 2.83, 4.17 "
Start needle: 1
Colors: 5/5, Stops: 4
Date: 4/3/2019