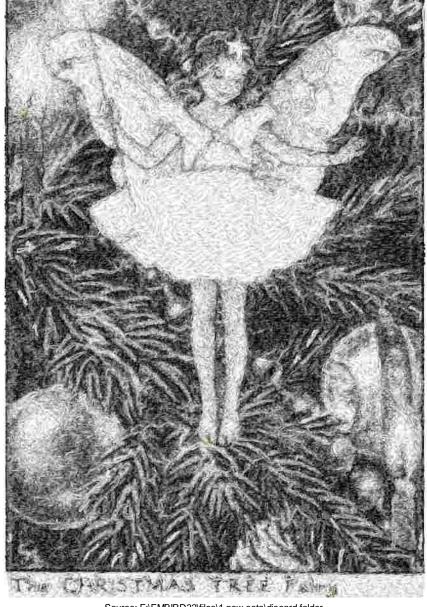

This area is reserved for your logo.

File: 2542.pes (Babylock, Bernina, Brother #PES0055)

**Stitches: 138719** 

Size:  $6.33 \times 9.09$  " (160.8 x 230.8 mm) Begin: 3.17, 4.54 "

End: 6.30, 8.83 "
Start needle: 1
Colors: 5/5, Stops: 4
Date: 4/3/2019