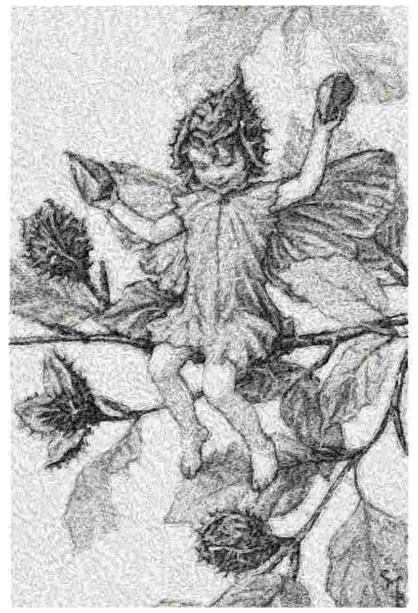

File: 2525.pes (Babylock, Bernina, Brother #PES0040) Stitches: 91425 Size: 6.16 x 9.31 " (156.4 x 236.4 mm) Begin: 3.08, 4.65 " End: 3.43, 4.76 " Start needle: 1 Colors: 5/5 , Stops: 4 Date: 4/3/2019

This area is reserved for your address information.