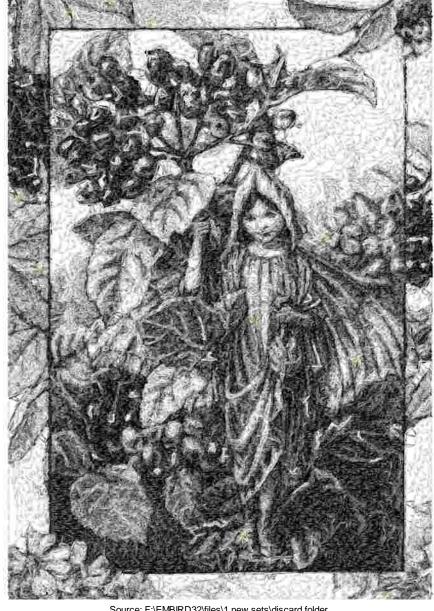

This area is reserved for your logo.

File: 2524.pes (Babylock, Bernina, Brother #PES0055)

**Stitches: 151508** 

Size: 6.71 x 9.53 " (170.4 x 242.0 mm) Begin: 3.35, 4.76 "

End: 4.24, 3.24 "
Start needle: 1
Colors: 5/5, Stops: 4
Date: 4/3/2019