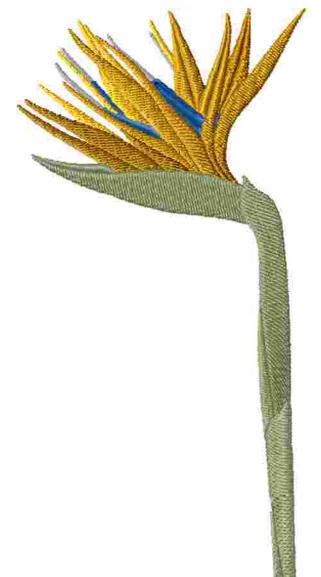

File: No. 523.pes (Babylock, Bernina, Brother #PES0001) Stitches: 9563 Size: 3.37 x 6.89 " (85.7 x 175.0 mm) Begin: 1.69, 3.44 " End: 3.25, 0.02 " Start needle: 1 Colors: 6/6 , Stops: 5 Date: 4/6/2019

This area is reserved for your address information.

| Thread       | Consumption               | Name | FuFu Rayon |  |
|--------------|---------------------------|------|------------|--|
| 1            | 3.2% (3.7 ft, 553 st.)    |      |            |  |
| 2            | 6.4% (7.3 ft, 988 st.)    |      |            |  |
| 3            | 5.7% (6.5 ft, 790 st.)    |      |            |  |
| 4            | 31.7% (36.4 ft, 3064 st.) |      |            |  |
| 5            | 8.4% (9.6 ft, 730 st.)    |      |            |  |
| 6            | 44.7% (51.3 ft, 3438 st.) |      |            |  |
| Upper thread | 114.8 ft                  |      |            |  |
| Bobbin       | 38.3 ft                   |      |            |  |