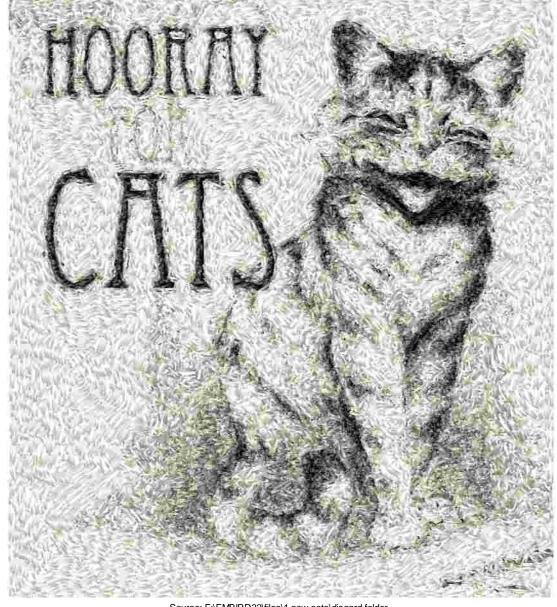

This area is reserved for your logo.

File: 2515.pes (Babylock, Bernina, Brother #PES0040)

Stitches: 40012

Size: 6.11 x 6.80 " (155.2 x 172.6 mm) Begin: 3.06, 3.40 "

End: 4.42, 4.58 " Start needle: 1 Colors: 5/5, Stops: 4 Date: 6/29/2019