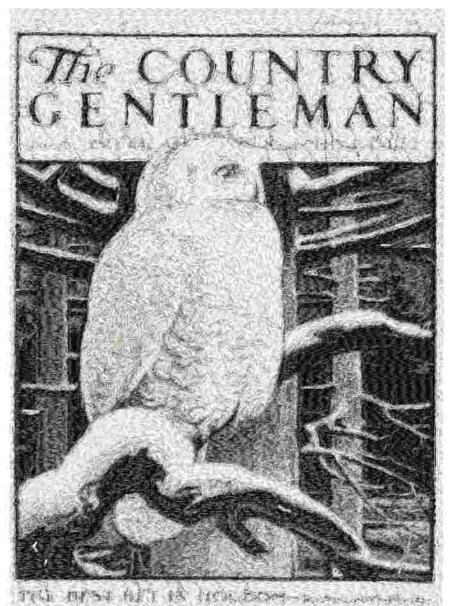

File: 2505.exp (Melco) Stitches: 90364 Size: 7.14 x 9.94 " (181.4 x 252.6 mm) Begin: 3.56, 4.99 " End: 3.56, 4.99 " Start needle: 1 Colors: 5/5 , Stops: 4 Date: 3/27/2019

This area is reserved for your address information.