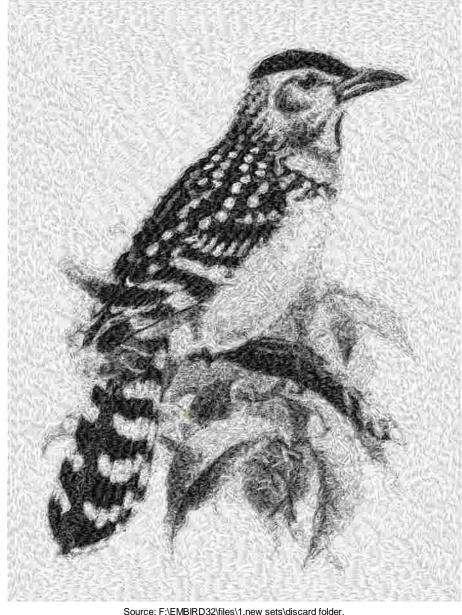

This area is reserved for your logo.

File: 2497.exp (Melco)

Stitches: 56921

Size: 6.92 x 9.23 " (175.8 x 234.4 mm) Begin: 3.45, 4.62 "

End: 3.45, 4.62 "
Start needle: 1
Colors: 5/5, Stops: 4
Date: 3/27/2019

This area is reserved for your address information.

| Thread | Consumption                 | Name | FuFu Rayon |  |
|--------|-----------------------------|------|------------|--|
| 1      | 21.8% (137.4 ft, 11726 st.) |      |            |  |
| 2      | 17.0% (107.0 ft, 12606 st.) |      |            |  |
| 3      | 14.7% (92.5 ft, 12519 st.)  |      |            |  |
| 4      | 14.2% (89.4 ft, 8120 st.)   |      |            |  |
| 5      | 32.2% (202.8 ft, 11950 st.) |      |            |  |

Upper thread 629.0 ft Bobbin 209.7 ft

Note: These are the closest threads Embird 2019 was able to find. They might differ from the real colors in some cases.