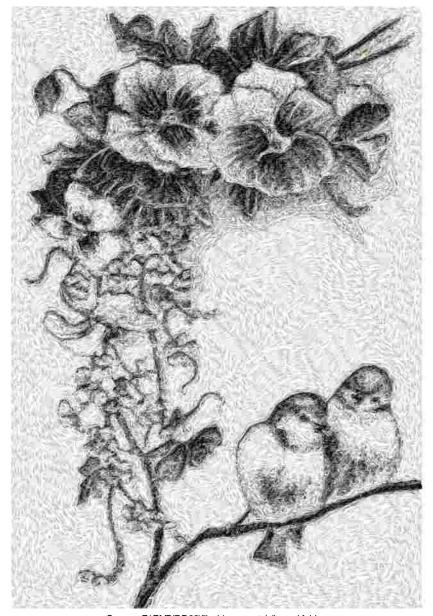

File: 2495.exp (Melco) Stitches: 60023 Size: 6.12 x 9.00 " (155.4 x 228.6 mm) Begin: 3.04, 4.50 " End: 3.04, 4.50 " Start needle: 1 Colors: 5/5 , Stops: 4 Date: 3/27/2019

This area is reserved for your address information.

| Thread       | Consumption                 | Name | FuFu Rayon |  |
|--------------|-----------------------------|------|------------|--|
| 1            | 14.4% (87.6 ft, 8344 st.)   |      |            |  |
| 2            | 20.6% (125.3 ft, 14943 st.) |      |            |  |
| 3            | 20.7% (125.8 ft, 17114 st.) |      |            |  |
| 4            | 16.2% (98.5 ft, 9183 st.)   |      |            |  |
| 5            | 28.0% (170.1 ft, 10439 st.) |      |            |  |
| Upper thread | 607.4 ft                    |      |            |  |
| Bobbin       | 202.5 ft                    |      |            |  |