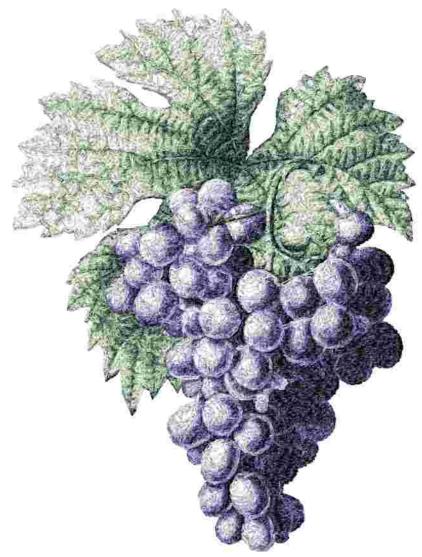

This area is reserved for your logo.

File: 2492.pes (Babylock, Bernina, Brother #PES0040)

Stitches: 62267

Size: 5.93 x 8.01 " (150.6 x 203.4 mm) Begin: 2.95, 4.01 "

End: 4.02, 2.54 "
Start needle: 1
Colors: 9/9, Stops: 8
Date: 4/7/2019

This area is reserved for your address information.

| Thread | Consumption                 | Name | FuFu Rayon |  |
|--------|-----------------------------|------|------------|--|
|        | 24.0% (117.5 ft, 12578 st.) |      |            |  |
|        | 10.7% (52.5 ft, 8517 st.)   |      |            |  |
|        | 12.4% (60.6 ft, 9312 st.)   |      |            |  |
|        | 13.9% (67.8 ft, 8056 st.)   |      |            |  |
|        | 7.4% (36.0 ft, 2484 st.)    |      |            |  |
|        | 11.2% (54.8 ft, 8535 st.)   |      |            |  |
|        | 8.9% (43.6 ft, 7545 st.)    |      |            |  |
|        | 7.6% (37.1 ft, 4046 st.)    |      |            |  |
|        | 4.0% (19.4 ft, 1194 st.)    |      |            |  |

Upper thread 489.4 ft Bobbin 163.1 ft

Note: These are the closest threads Embird 2019 was able to find. They might differ from the real colors in some cases.