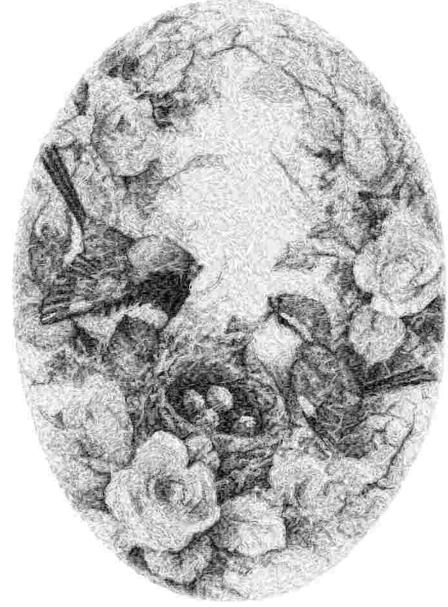

This area is reserved for your logo.

File: 2484.exp (Melco) Stitches: 75131

Size: 6.19 x 8.65 " (157.2 x 219.8 mm) Begin: 3.08, 4.34 "

End: 3.08, 4.34 "
End: 3.08, 4.34 "
Start needle: 1
Colors: 5/5 , Stops: 4
Date: 3/27/2019

This area is reserved for your address information.

| Thread | Consumption                 | Name | FuFu Rayon |  |
|--------|-----------------------------|------|------------|--|
| 1      | 9.9% (57.7 ft, 7140 st.)    |      |            |  |
| 2      | 21.3% (123.9 ft, 17510 st.) |      |            |  |
| 3      | 25.6% (148.6 ft, 24387 st.) |      |            |  |
| 4      | 26.5% (153.9 ft, 18060 st.) |      |            |  |
| 5      | 16.7% (96.9 ft, 8034 st.)   |      |            |  |

Upper thread 581.0 ft Bobbin 193.7 ft

Note: These are the closest threads Embird 2019 was able to find. They might differ from the real colors in some cases.