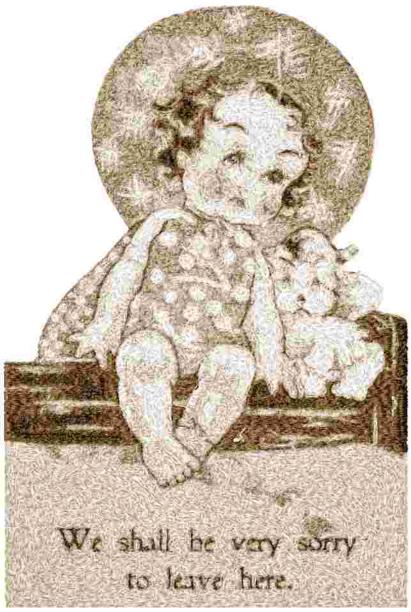

This area is reserved for your logo.

File: 2479.pes (Babylock, Bernina, Brother #PES0055) Stitches: 61850 Size: 6.36 x 9.51 " (161.6 x 241.6 mm) Begin: 3.18, 4.76 " End: 3.76, 2.62 " Start needle: 1 Colors: 5/5 , Stops: 4 Date: 3/29/2019