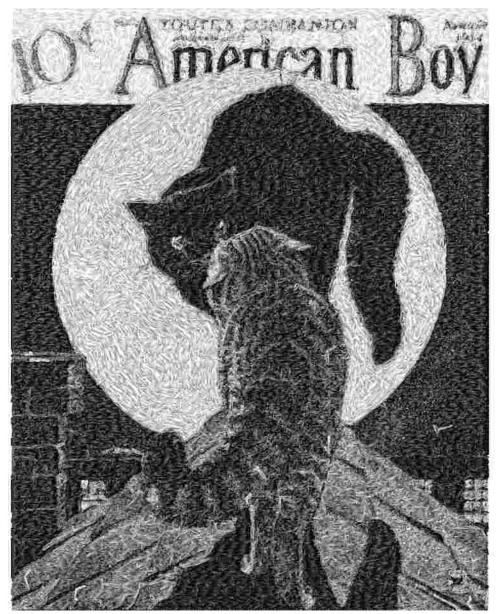

area is reserved for your address information.

| Thread       | Consumption                 | Name | FuFu Rayon |  |
|--------------|-----------------------------|------|------------|--|
| 1            | 48.2% (524.8 ft, 42894 st.) |      |            |  |
| 2            | 22.2% (241.8 ft, 28187 st.) |      |            |  |
| 3            | 12.6% (137.5 ft, 17011 st.) |      |            |  |
| 4            | 10.2% (111.1 ft, 7116 st.)  |      |            |  |
| 5            | 6.7% (73.4 ft, 4466 st.)    |      |            |  |
| Jpper thread | 1088.6 ft                   |      |            |  |
| Bobbin       | 362.9 ft                    |      |            |  |

Note: These are the closest threads Embird 2019 was able to find. They might differ from the real colors in some cases.