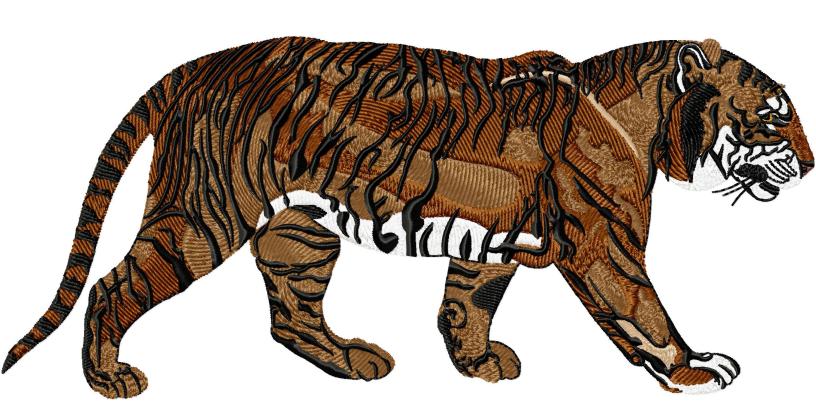

RMG246.pes

File: RMG246.pes (Babylock, Bernina, Brother #PES0040) Stitches: 56106 Size: 8.85 x 3.94 " (224.7 x 100.1 mm) Begin: 4.42, 1.97 " End: 6.32, 3.67 " Start needle: 1 Colors: 7/9 , Stops: 8

This area is reserved for your address information.

| Thread       |         | Consumption                 | Name             |
|--------------|---------|-----------------------------|------------------|
|              |         |                             |                  |
| 1            | 1 (1/2) | 7.9% (46.5 ft, 3496 st.)    | Snow White       |
| 2            | 2       | 0.2% (1.4 ft, 76 st.)       | Pale Caramel     |
| 3            | 3       | 0.1% (0.4 ft, 58 st.)       | Renaissance Rose |
| 4            | 1 (2/2) | 5.6% (33.2 ft, 3444 st.)    | Snow White       |
| 5            | 4 (1/2) | 1.3% (7.4 ft, 580 st.)      | Brown            |
| 6            | 5       | 1.0% (6.0 ft, 628 st.)      | Cream            |
| 7            | 6       | 24.0% (142.1 ft, 12614 st.) | Light Cocoa      |
| 8            | 4 (2/2) | 26.9% (159.5 ft, 10604 st.) | Brown            |
| 9            | 7       | 33.0% (195.3 ft, 24606 st.) | Black            |
|              |         |                             |                  |
| Upper thread |         | 591.9 ft                    |                  |
| Bobbin       |         | 197.3 ft                    |                  |