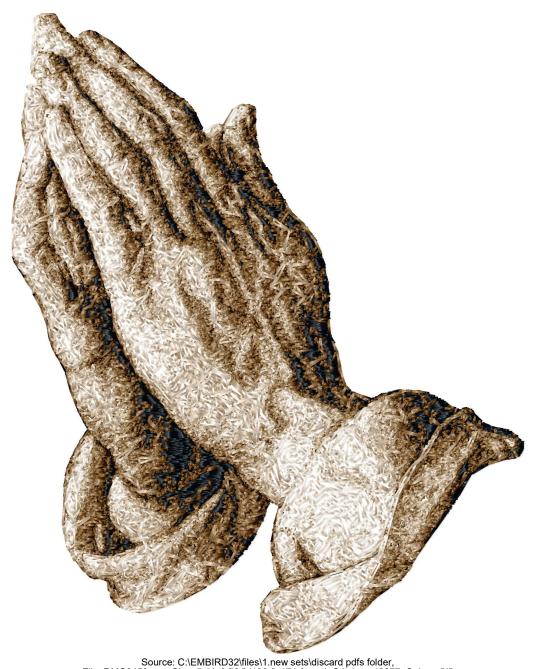

This area is reserved for your logo.

File: RMG2450.pes (Babylock, Bernina, Brother #PES0040)

Stitches: 40277
Size: 5.44 x 6.76 " (138.2 x 171.8 mm)
Begin: 2.72, 3.38 "
End: 1.68, 4.96 " Start needle: 1

Colors: 5/5, Stops: 4

This area is reserved for your address information.

| Thread | Consumption                | Name              |
|--------|----------------------------|-------------------|
| 1      | 24.2% (75.8 ft, 8561 st.)  | Black             |
| 2      | 25.7% (80.6 ft, 11863 st.) | Coffee Brown Dark |
| 3      | 22.2% (69.5 ft, 11475 st.) | Mocha Beige Dark  |
| 4      | 19.1% (59.8 ft, 6396 st.)  | Sea Shell         |
| 5      | 8.8% (27.7 ft, 1982 st.)   | Yellow/Gold       |

Upper thread Bobbin

313.4 ft 104.5 ft