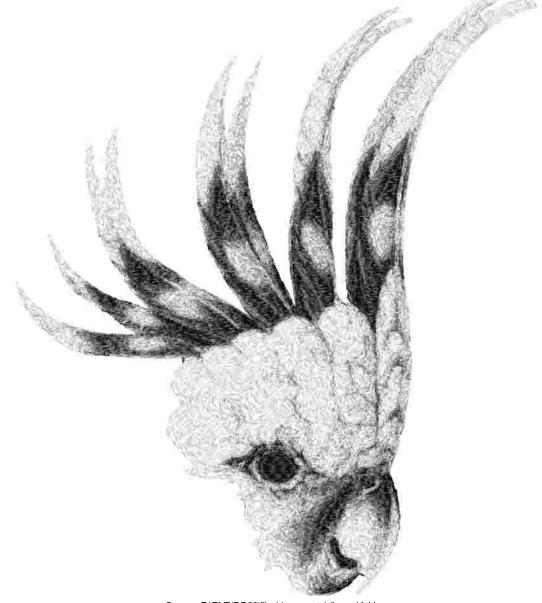

This area is reserved for your logo.

KillOZ

File: 2443.exp (Melco) Stitches: 29031

Size: 7.12 x 8.25 " (180.8 x 209.6 mm) Begin: 3.54, 4.14 "

End: 3.54, 4.14 "
Start needle: 1
Colors: 5/5, Stops: 4
Date: 3/27/2019

This area is reserved for your address information.

| Thread | Consumption               | Name | FuFu Rayon |  |
|--------|---------------------------|------|------------|--|
| 1      | 19.0% (51.3 ft, 4706 st.) |      |            |  |
| 2      | 25.3% (68.4 ft, 7782 st.) |      |            |  |
| 3      | 17.3% (46.7 ft, 6950 st.) |      |            |  |
| 4      | 17.8% (48.1 ft, 5247 st.) |      |            |  |
| 5      | 20.6% (55.7 ft, 4346 st.) |      |            |  |

Upper thread 270.3 ft Bobbin 90.1 ft

Note: These are the closest threads Embird 2019 was able to find. They might differ from the real colors in some cases.