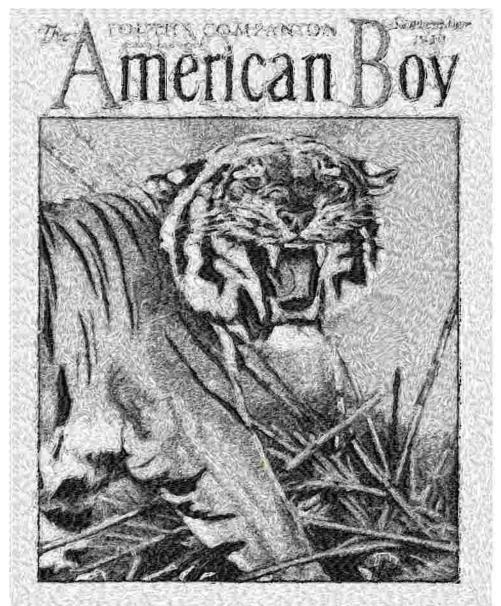

File: 2435.exp (Melco) Stitches: 94754 Size: 7.57 x 9.49 " (192.2 x 241.0 mm) Begin: 3.78, 4.74 " End: 3.78, 4.74 " Start needle: 1 Colors: 5/5 , Stops: 4 Date: 8/10/2019

This area is reserved for your address information.

| Thread       | Consumption                 | Name | Admelody Poly |  |
|--------------|-----------------------------|------|---------------|--|
| 1            | 25.0% (248.7 ft, 23943 st.) |      |               |  |
| 2            | 18.2% (181.2 ft, 19888 st.) |      |               |  |
| 3            | 19.0% (189.2 ft, 24732 st.) |      |               |  |
| 4            | 20.5% (203.9 ft, 15919 st.) |      |               |  |
| 5            | 17.1% (170.3 ft, 10272 st.) |      |               |  |
| Upper thread | 993.4 ft                    |      |               |  |
| Bobbin       | 331.1 ft                    |      |               |  |

Note: These are the closest threads Embird 2019 was able to find. They might differ from the real colors in some cases.