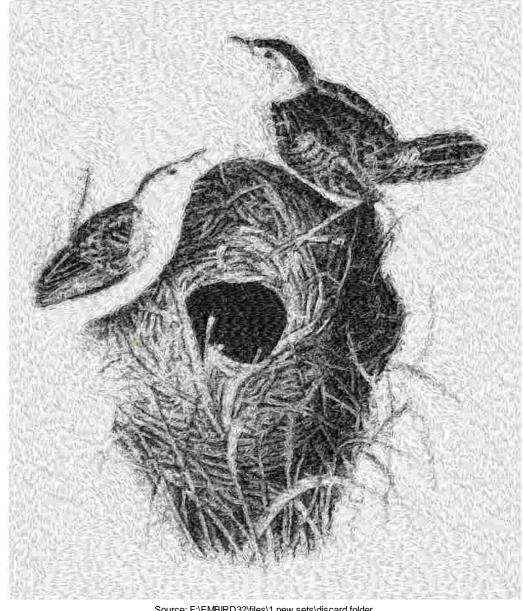

This area is reserved for your logo.

File: 2433.exp (Melco) Stitches: 75088

Size: 7.69 x 9.09 " (195.4 x 231.0 mm) Begin: 3.83, 4.56 "

End: 3.83, 4.56 "
Start needle: 1
Colors: 5/5 , Stops: 4
Date: 3/27/2019

This area is reserved for your address information.

| Thread | Consumption                 | Name | FuFu Rayon |  |
|--------|-----------------------------|------|------------|--|
| 1      | 24.6% (180.4 ft, 19167 st.) |      |            |  |
| 2      | 18.6% (136.5 ft, 19493 st.) |      |            |  |
| 3      | 15.0% (109.9 ft, 14831 st.) |      |            |  |
| 4      | 11.6% (85.4 ft, 8455 st.)   |      |            |  |
| 5      | 30.1% (220.7 ft, 13142 st.) |      |            |  |

Upper thread 733.0 ft Bobbin 244.3 ft

Note: These are the closest threads Embird 2019 was able to find. They might differ from the real colors in some cases.