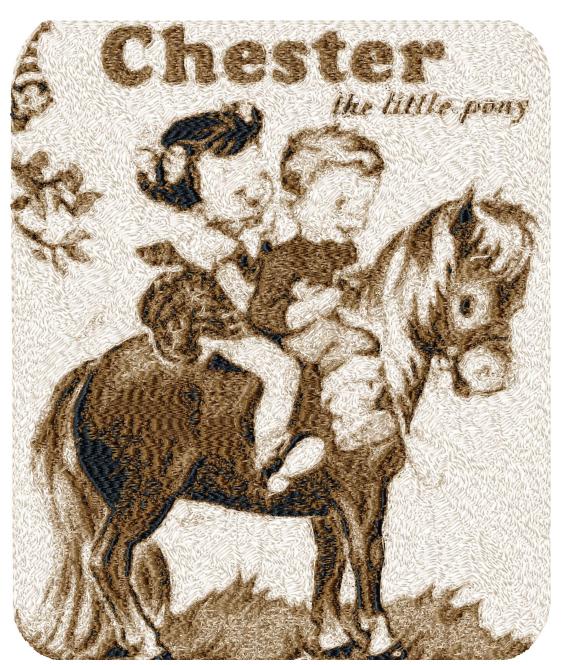

File: RMG2416.exp (Melco) Stitches: 108077 Size: 8.18 x 9.65 " (207.8 x 245.0 mm) Begin: 4.10, 4.84 " End: 4.10, 4.84 " Start needle: 1 Colors: 5/5 , Stops: 4 This area is reserved for your logo.

This area is reserved for your address information.

| Thread | Consumption                           | Name              |
|--------|---------------------------------------|-------------------|
| 1      | 16.3% (171.6 ft, 15132 st.)           | Black             |
|        | · · · · · · · · · · · · · · · · · · · |                   |
| 2      | 31.6% (332.3 ft, 32307 st.)           | Coffee Brown Dark |
| 3      | 21.0% (221.0 ft, 31052 st.)           | Mocha Beige Dark  |
| 4      | 11.5% (120.7 ft, 13661 st.)           | Sea Shell         |
| 5      | 19.5% (205.5 ft, 15925 st.)           | Yellow/Gold       |

Upper thread Bobbin 1051.2 ft 350.4 ft

Source: C:\EMBIRD32\files\1.new sets\discard pdfs folder, File: RMG2416.exp, Size: 8.18x9.65 " (207.8x245.0 mm), Stitches: 108077, Colors: 5/5