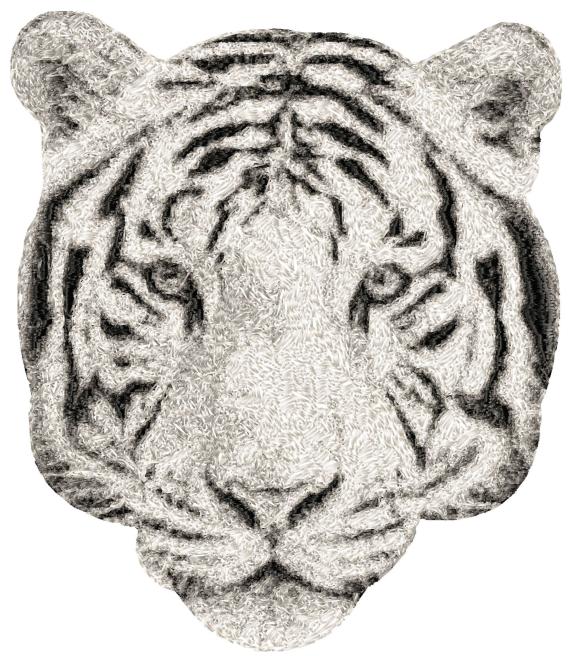

This area is reserved for your logo.

File: RMG2412.pes (Babylock, Bernina, Brother #PES0055)

Stitches: 64750 Size: 6.97 x 8.06 " (177.0 x 204.6 mm) Begin: 3.48, 4.03 " End: 4.75, " Start needle: 1

Colors: 5/5, Stops: 4

This area is reserved for your address information.

| Thread | Consumption                 | Name          |
|--------|-----------------------------|---------------|
| 1      | 20.0% (113.6 ft, 9537 st.)  | Black         |
| '      | ,                           |               |
| 2      | 17.8% (101.4 ft, 13001 st.) | Charcoal      |
| 3      | 18.2% (103.9 ft, 16335 st.) | Charcoal Gray |
| 4      | 23.8% (135.5 ft, 15822 st.) | Dove          |
| 5      | 20.2% (114.9 ft, 10055 st.) | Palest Ivory  |

Upper thread Bobbin

569.3 ft 189.8 ft