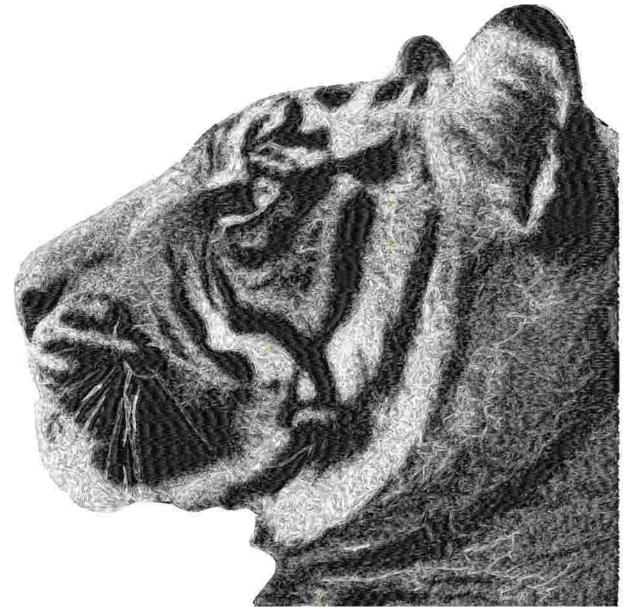

File: 2411.pes (Babylock, Bernina, Brother #PES0055) Stitches: 78674 Size: 7.46 x 7.44 " (189.6 x 189.0 mm) Begin: 3.72, 3.72 " End: 4.36, 3.71 " Start needle: 1 Colors: 5/5 , Stops: 4 Date: 3/28/2019

This area is reserved for your address information.

| Thread       | Consumption                 | Name | FuFu Rayon |  |
|--------------|-----------------------------|------|------------|--|
| 1            | 34.5% (270.2 ft, 20718 st.) |      |            |  |
| 2            | 31.4% (245.9 ft, 27685 st.) |      |            |  |
| 3            | 20.3% (158.7 ft, 21634 st.) |      |            |  |
| 4            | 10.6% (82.7 ft, 7192 st.)   |      |            |  |
| 5            | 3.3% (26.1 ft, 1445 st.)    |      |            |  |
| Upper thread | 783.6 ft                    |      |            |  |
| Bobbin       | 261.2 ft                    |      |            |  |