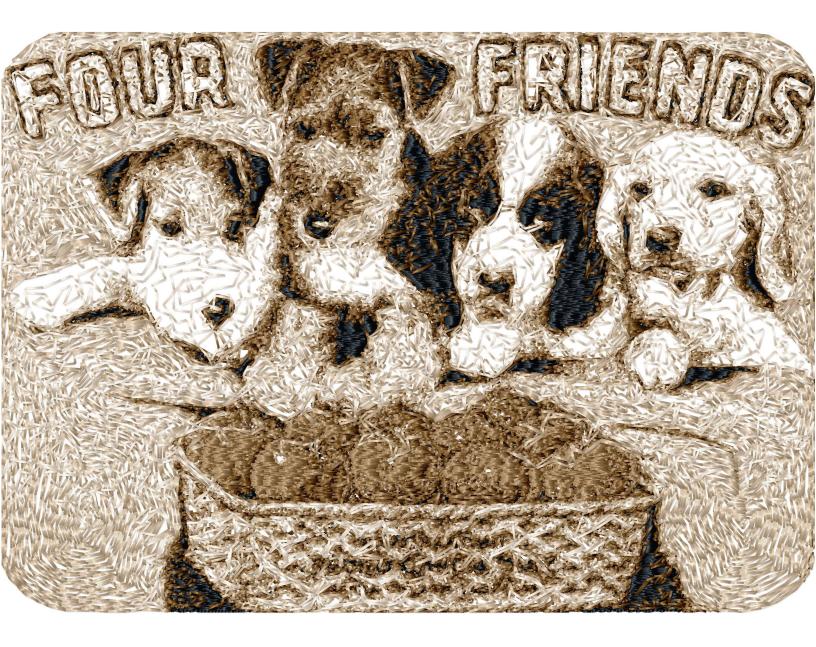

This area is reserved for

your logo.

File: 2407.hus (Viking Husqvarna)
Design name: 2407
Stitches: 50014

194.8 ft

Size: 7.81 x 5.57 " (198.4 x 141.4 mm) Begin: 3.91, 2.78 " End: 3.91, 2.78 " Start needle: 1

Bobbin

Colors: 5/5, Stops: 4

This area is reserved for your address information.

| Thread       | Consumption                 | Name              |
|--------------|-----------------------------|-------------------|
| 4            | 04.40/ (405.4.5/ 40500 1)   |                   |
| 1            | 21.4% (125.1 ft, 10523 st.) | Black             |
| 2            | 21.4% (125.0 ft, 12775 st.) | Coffee Brown Dark |
| 3            | 20.8% (121.4 ft, 12542 st.) | Mocha Beige Dark  |
| 4            | 25.4% (148.5 ft, 10550 st.) | Sea Shell         |
| 5            | 11.0% (64.5 ft, 3624 st.)   | Yellow/Gold       |
|              |                             |                   |
| Upper thread | 584.5 ft                    |                   |