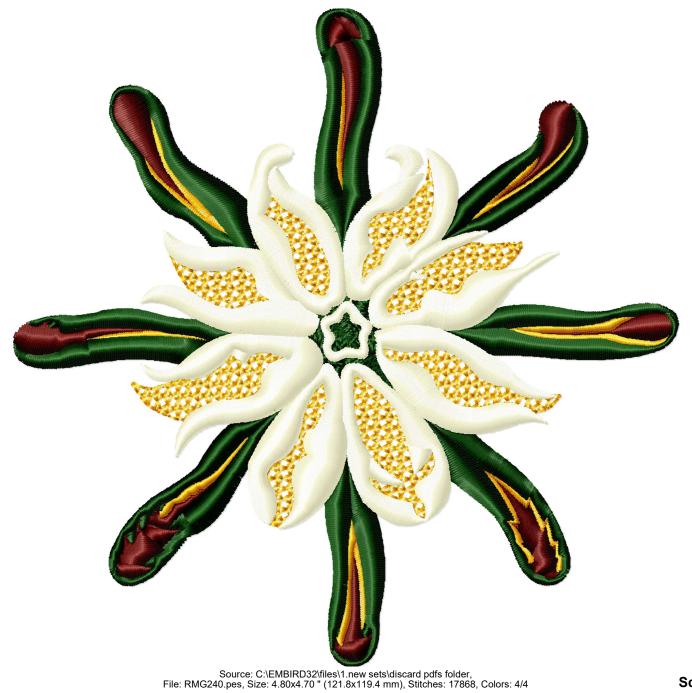

This area is reserved for your logo.

File: RMG240.pes (Babylock, Bernina, Brother #PES0001)

Stitches: 17868
Size: 4.80 x 4.70 " (121.8 x 119.4 mm)
Begin: 2.39, 2.35 "
End: 1.88, 3.57 " Start needle: 1

Colors: 4/4, Stops: 3

This area is reserved for your address information.

| Thread | Consumption               | Name                 |
|--------|---------------------------|----------------------|
| 1      | 14.0% (30.2 ft, 2431 st.) | Sable Brown          |
| 2      | 15.2% (32.7 ft, 4682 st.) | Canary Yellow Medium |
| 3      | 33.2% (71.7 ft, 5997 st.) | Evergreen            |
| 4      | 37.6% (81.2 ft, 4758 st.) | Jonquil Very Light   |