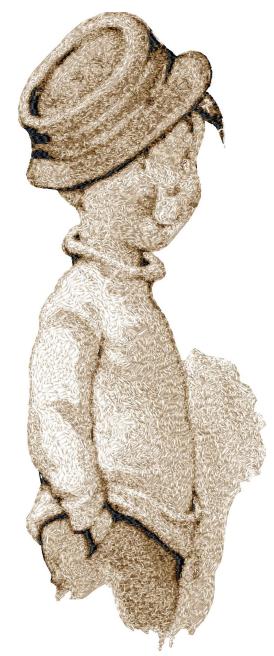

This area is reserved for

your logo.

File: 2397.hus (Viking Husqvarna)
Design name: 2397
Stitches: 44253
Size: 4.88 x 12.57 " (124.0 x 319.2 mm)
Begin: 2.44, 6.28 "
End: 2.44, 6.28 " Start needle: 1

Colors: 5/5, Stops: 4

This area is reserved for your address information.

| Thread | Consumption                 | Name              |
|--------|-----------------------------|-------------------|
| 4      | 0.50/ /40.4 # 0505 -+ )     | Disale            |
| 1      | 9.5% (42.4 ft, 3535 st.)    | Black             |
| 2      | 9.6% (43.1 ft, 4856 st.)    | Coffee Brown Dark |
| 3      | 24.8% (110.9 ft, 13441 st.) | Mocha Beige Dark  |
| 4      | 43.9% (196.1 ft, 18844 st.) | Sea Shell         |
| 5      | 12.2% (54.4 ft, 3577 st.)   | Yellow/Gold       |