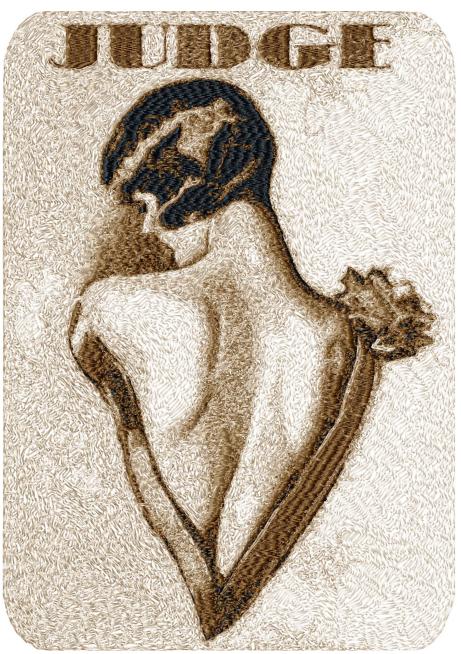

File: 2355.hus (Viking Husqvarna) Design name: 2355 Stitches: 66814 Size: 6.96 x 9.80 " (176.8 x 249.0 mm) Begin: 3.48, 4.90 " End: 3.48, 4.90 " Start needle: 1 Colors: 5/5, Stops: 4

This area is reserved for your logo.